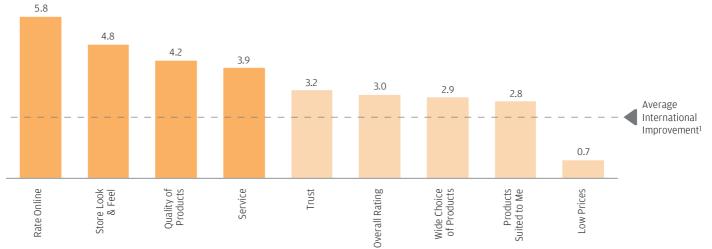

#### **Discount Marches Onwards**

Discount retailers have made significant strides in improving their consumer appeal, with customer ratings of their proposition improving significantly ahead of that of other retailer propositions. The march of the discounters is seen across many countries with both long established players (such as Aldi and Lidl) and rapidly expanding formats (such as Home Bargains and B&M Bargains) gaining in appeal.

The growing importance of the propositions at a time of economic hardship and austerity

in Europe in particular may come as no surprise. But it is interesting that the growing appeal of these propositions is driven not by further improving price and value perception - but by closing the proposition gap on service and store standards enabling their appeal to cross into new consumer segments.

#### International Discounters - 2011-12 Change in Overall Proposition Rating

Change in Score Out of 100