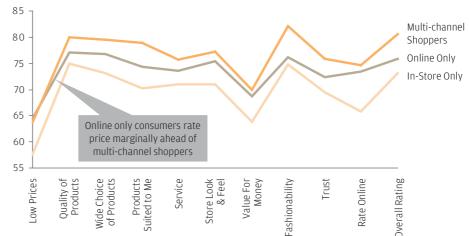

# Using Multi-channel to Fight Back

While the pureplay retailers are making tremendous progress in the index, stores are providing a critical asset to the more multichannel retailers. Consumers who experience a retailers' offer across multiple channels typically rate propositions better across nearly every dimension than those shopping solely in store or online. This is

#### CUSTOMER RATING BY CHANNEL SHOPPERS

consistent with the experience of most retailers, who find that their multichannel customers typically spend more and are far more loyal.

From a consumer perspective it is the clothing and department store sectors where many of the best examples of multichannel proposition delivery are to be found (with John Lewis, Esprit, Zara and Ernstings Family some of the highest rated proposition for consumers shopping across multiple channels). These players use stores as assets to improve the service offering, deliver theatre and convenience to consumers providing good examples of how to decisively take on the online pureplay challenge.