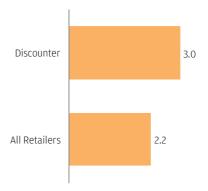

#### **Discount Marches Onwards**

Discount retailers have made significant strides in improving their consumer appeal, with customer ratings of their proposition improving significantly ahead of that of other retailer propositions. The march of the discounters is seen across many countries with both long established players (such as Aldi and Lidl) and rapidly expanding formats (such as Home Bargains and B&M Bargains) gaining in appeal.

The growing importance of the propositions at a time of economic hardship and austerity

in Europe in particular may come as no surprise. But it is interesting that the growing appeal of these propositions is driven not by further improving price and value perception - but by closing the proposition gap on service and store standards enabling their appeal to cross into new consumer segments.