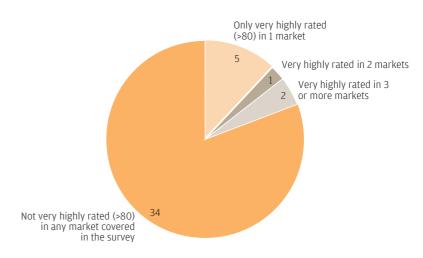

#### Taking Retail Propositions International Remains a Challenge

The Proposition Index covers over 40 retailers with sufficient breadth and depth of international operations for us to be able to assess consumer perceptions of their proposition strength in multiple countries. Many of these propositions score relatively consistently across different countries – highlighting their ability to deliver a proposition with a reasonable consumer appeal internationally.

However, what is striking, is while many of these propositions are rated reasonably well, there are very few that are rated very strongly in many countries simultaneously. Taking overall ratings above 80 as the mark of excellence, there are only two retailers (Amazon and Ikea) that are able to achieve that in each of more than two countries. Yet there are 39 'local' players able to achieve a rating of 80 or higher in one country. For retailers, it highlights how tough it is to deliver excellence (not just good) in international expansion, and how important local proposition adaption is unless you are lucky enough to have one of the few propositions with genuine mass universal appeal.

#### **Excelling Internationally**

How 42 International Retailers are Rated Across Territories